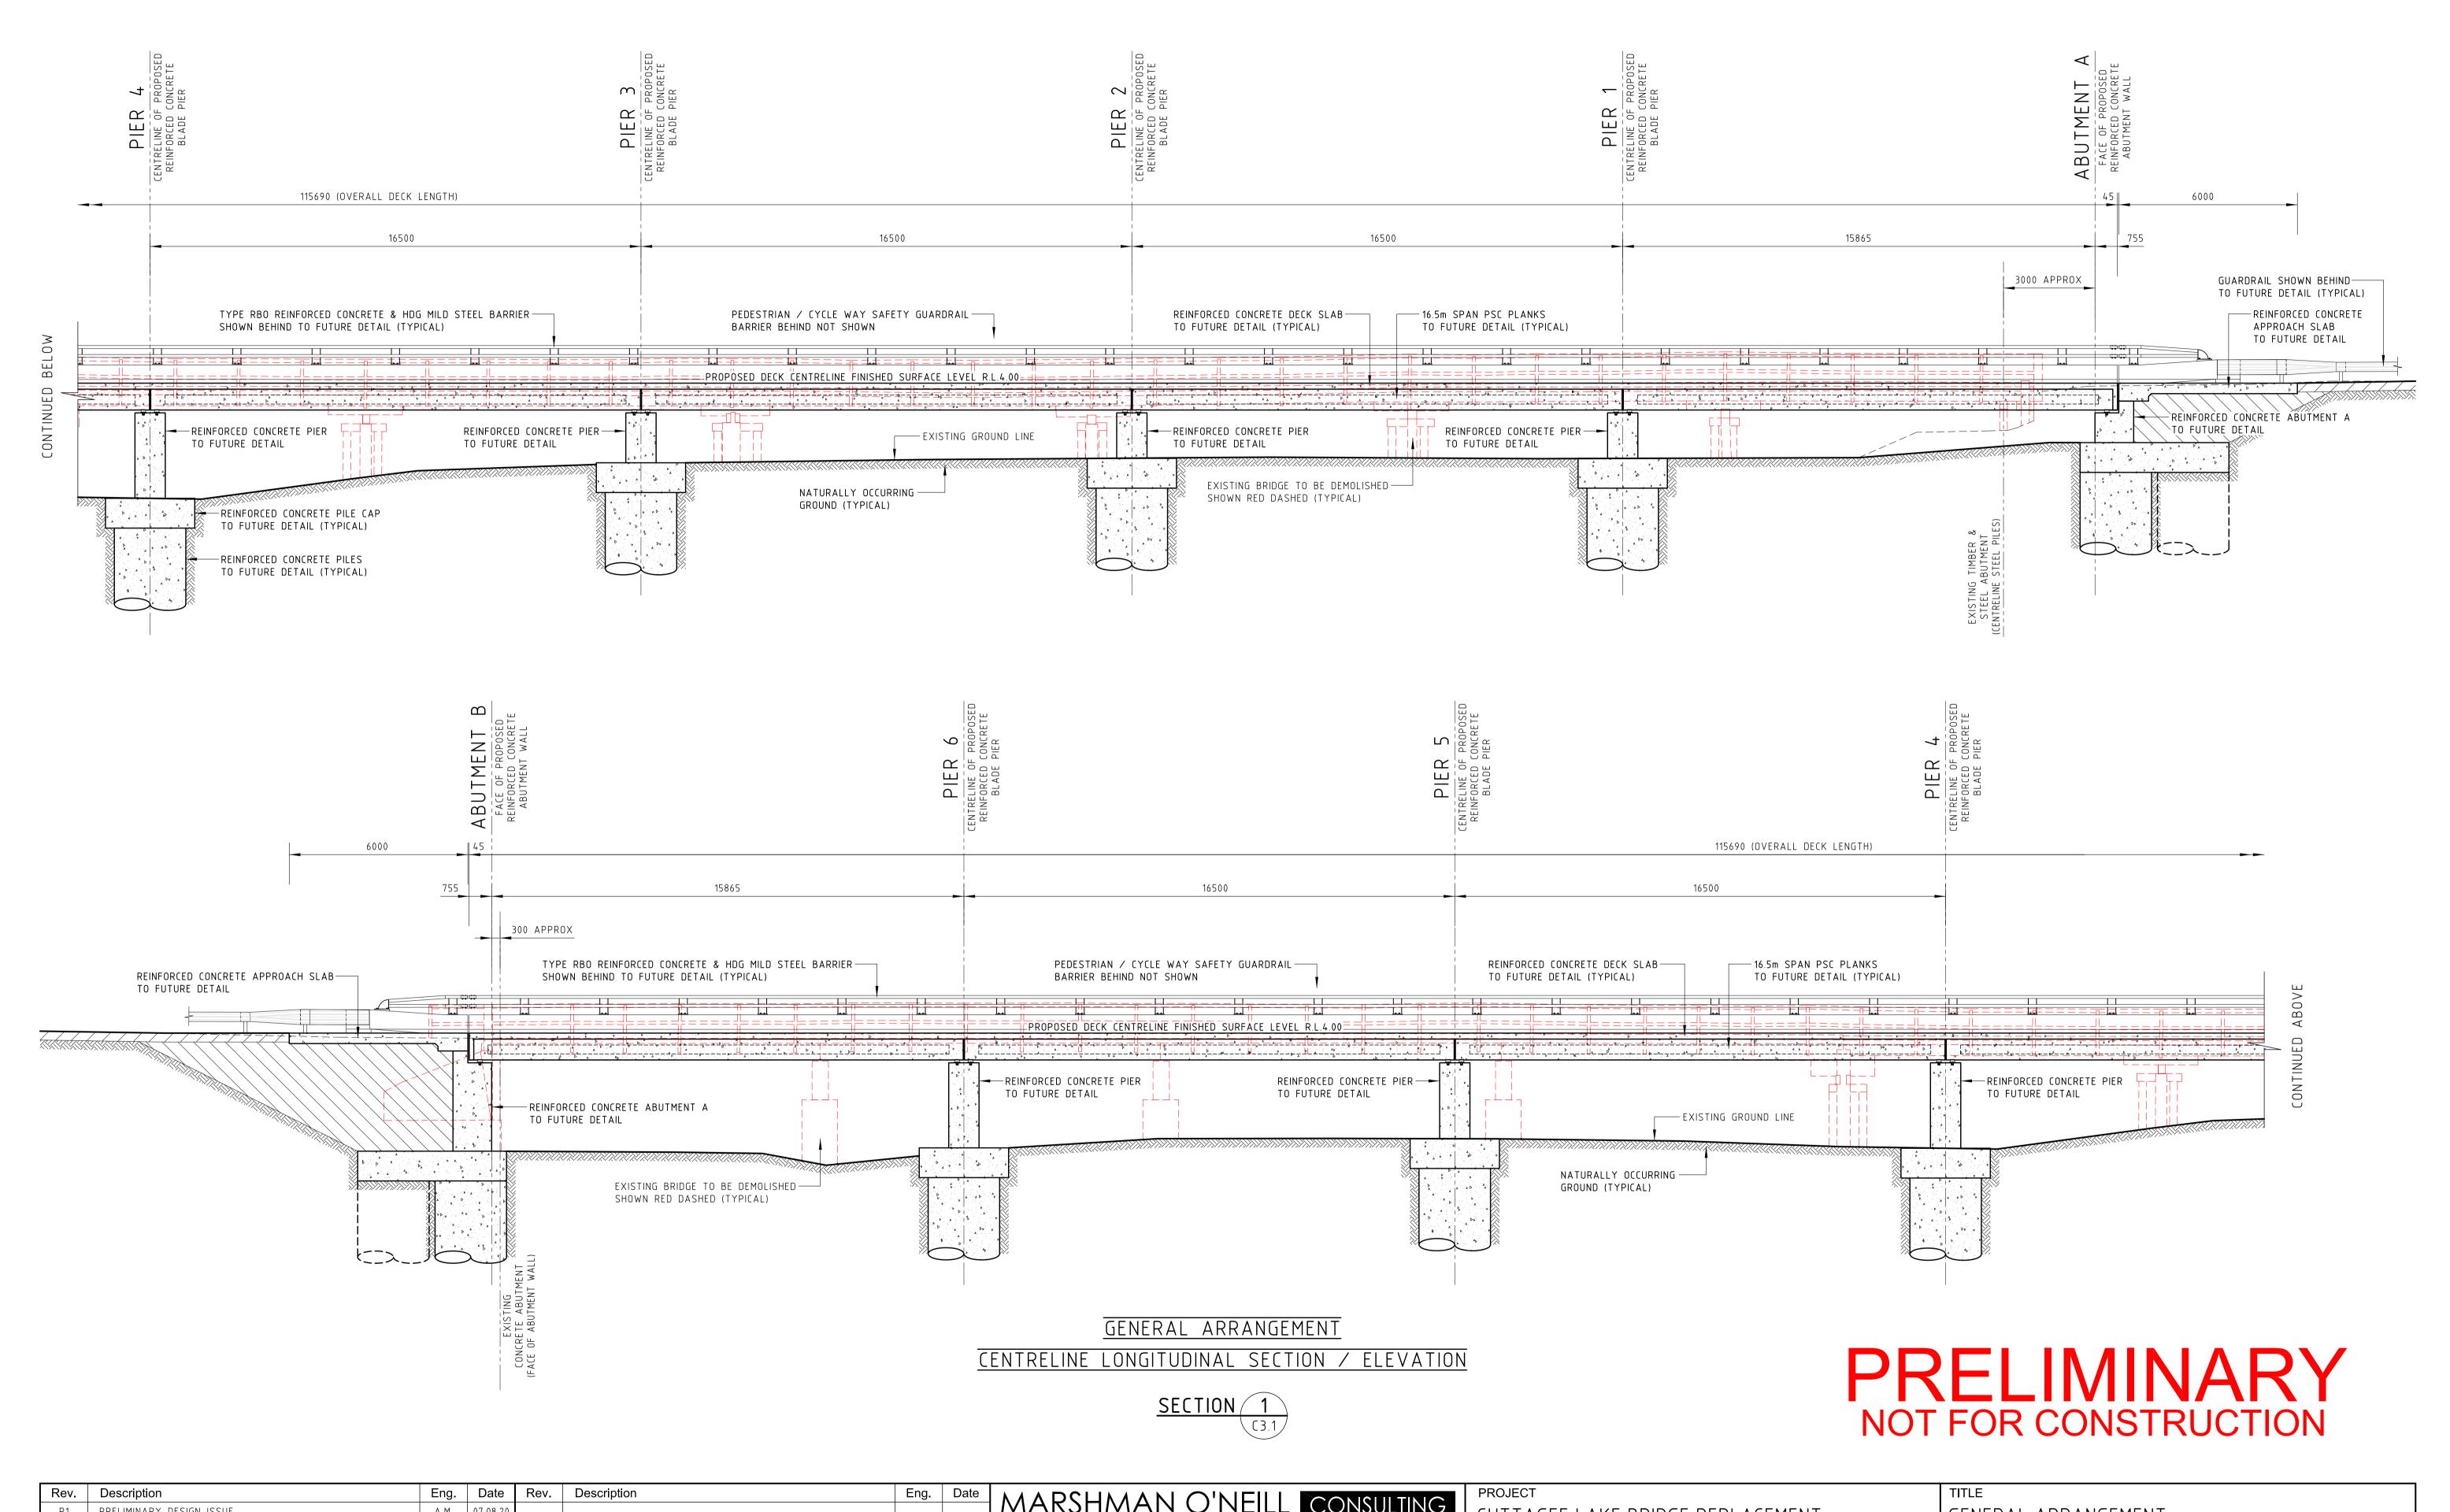

| P1 PRELIMINARY DESIGN ISSUE  P2 PRELIMINARY DESIGN ISSUE  A.M. 07.08.20  A.M. 12.08.20 | FNGINFERS STRUCTURAL                                                                                              |                                                                                                                                                                                                                                                                                                                                             | GENERAL AR CENTRELINE          |                           |                        | / ELEVAT                             | TION                   |
|----------------------------------------------------------------------------------------|-------------------------------------------------------------------------------------------------------------------|---------------------------------------------------------------------------------------------------------------------------------------------------------------------------------------------------------------------------------------------------------------------------------------------------------------------------------------------|--------------------------------|---------------------------|------------------------|--------------------------------------|------------------------|
|                                                                                        | ANDREW MARSHMAN & ASSOCIATES PTY LTD ABN 86 064 689 694                                                           | Copyright © Andrew Marshman & Associates Pty Limited (2009). All rights reserved. This document and all works comprised in it are copyright and no part of it may in any form or by any means (including without limitation, electronic, mechanical, microcopying, photocopying, recording, scanning or otherwise) be reproduced, modified, |                                | <b>Drawn</b><br>D. ELCOAT | Approved AN            | NDREW MARSH<br>388076) CPEng NER Cho | HMAN nartered Engineer |
|                                                                                        | 35a Main Street (P.O Box 768) Merimbula NSW 258 PH: 02 6495 1670 FAX: 02 6495 3456 andrewmarshmanengineers.com.au | sorted in a retrieval system, published, distributed or any part of these works is granted to any person without the express prior written consent of Andrew Marshman & Associates Pty Limited and any implied licence to use any part of these works is expressly excluded.                                                                | Scale<br>1:100 (A1) 1:200 (A3) | Date<br>AUGUST 2020       | Job. No.<br>AC20022.06 | Sheet<br>C3.2                        | Rev.<br>P2             |

#### GENERAL ARRANGEMENT