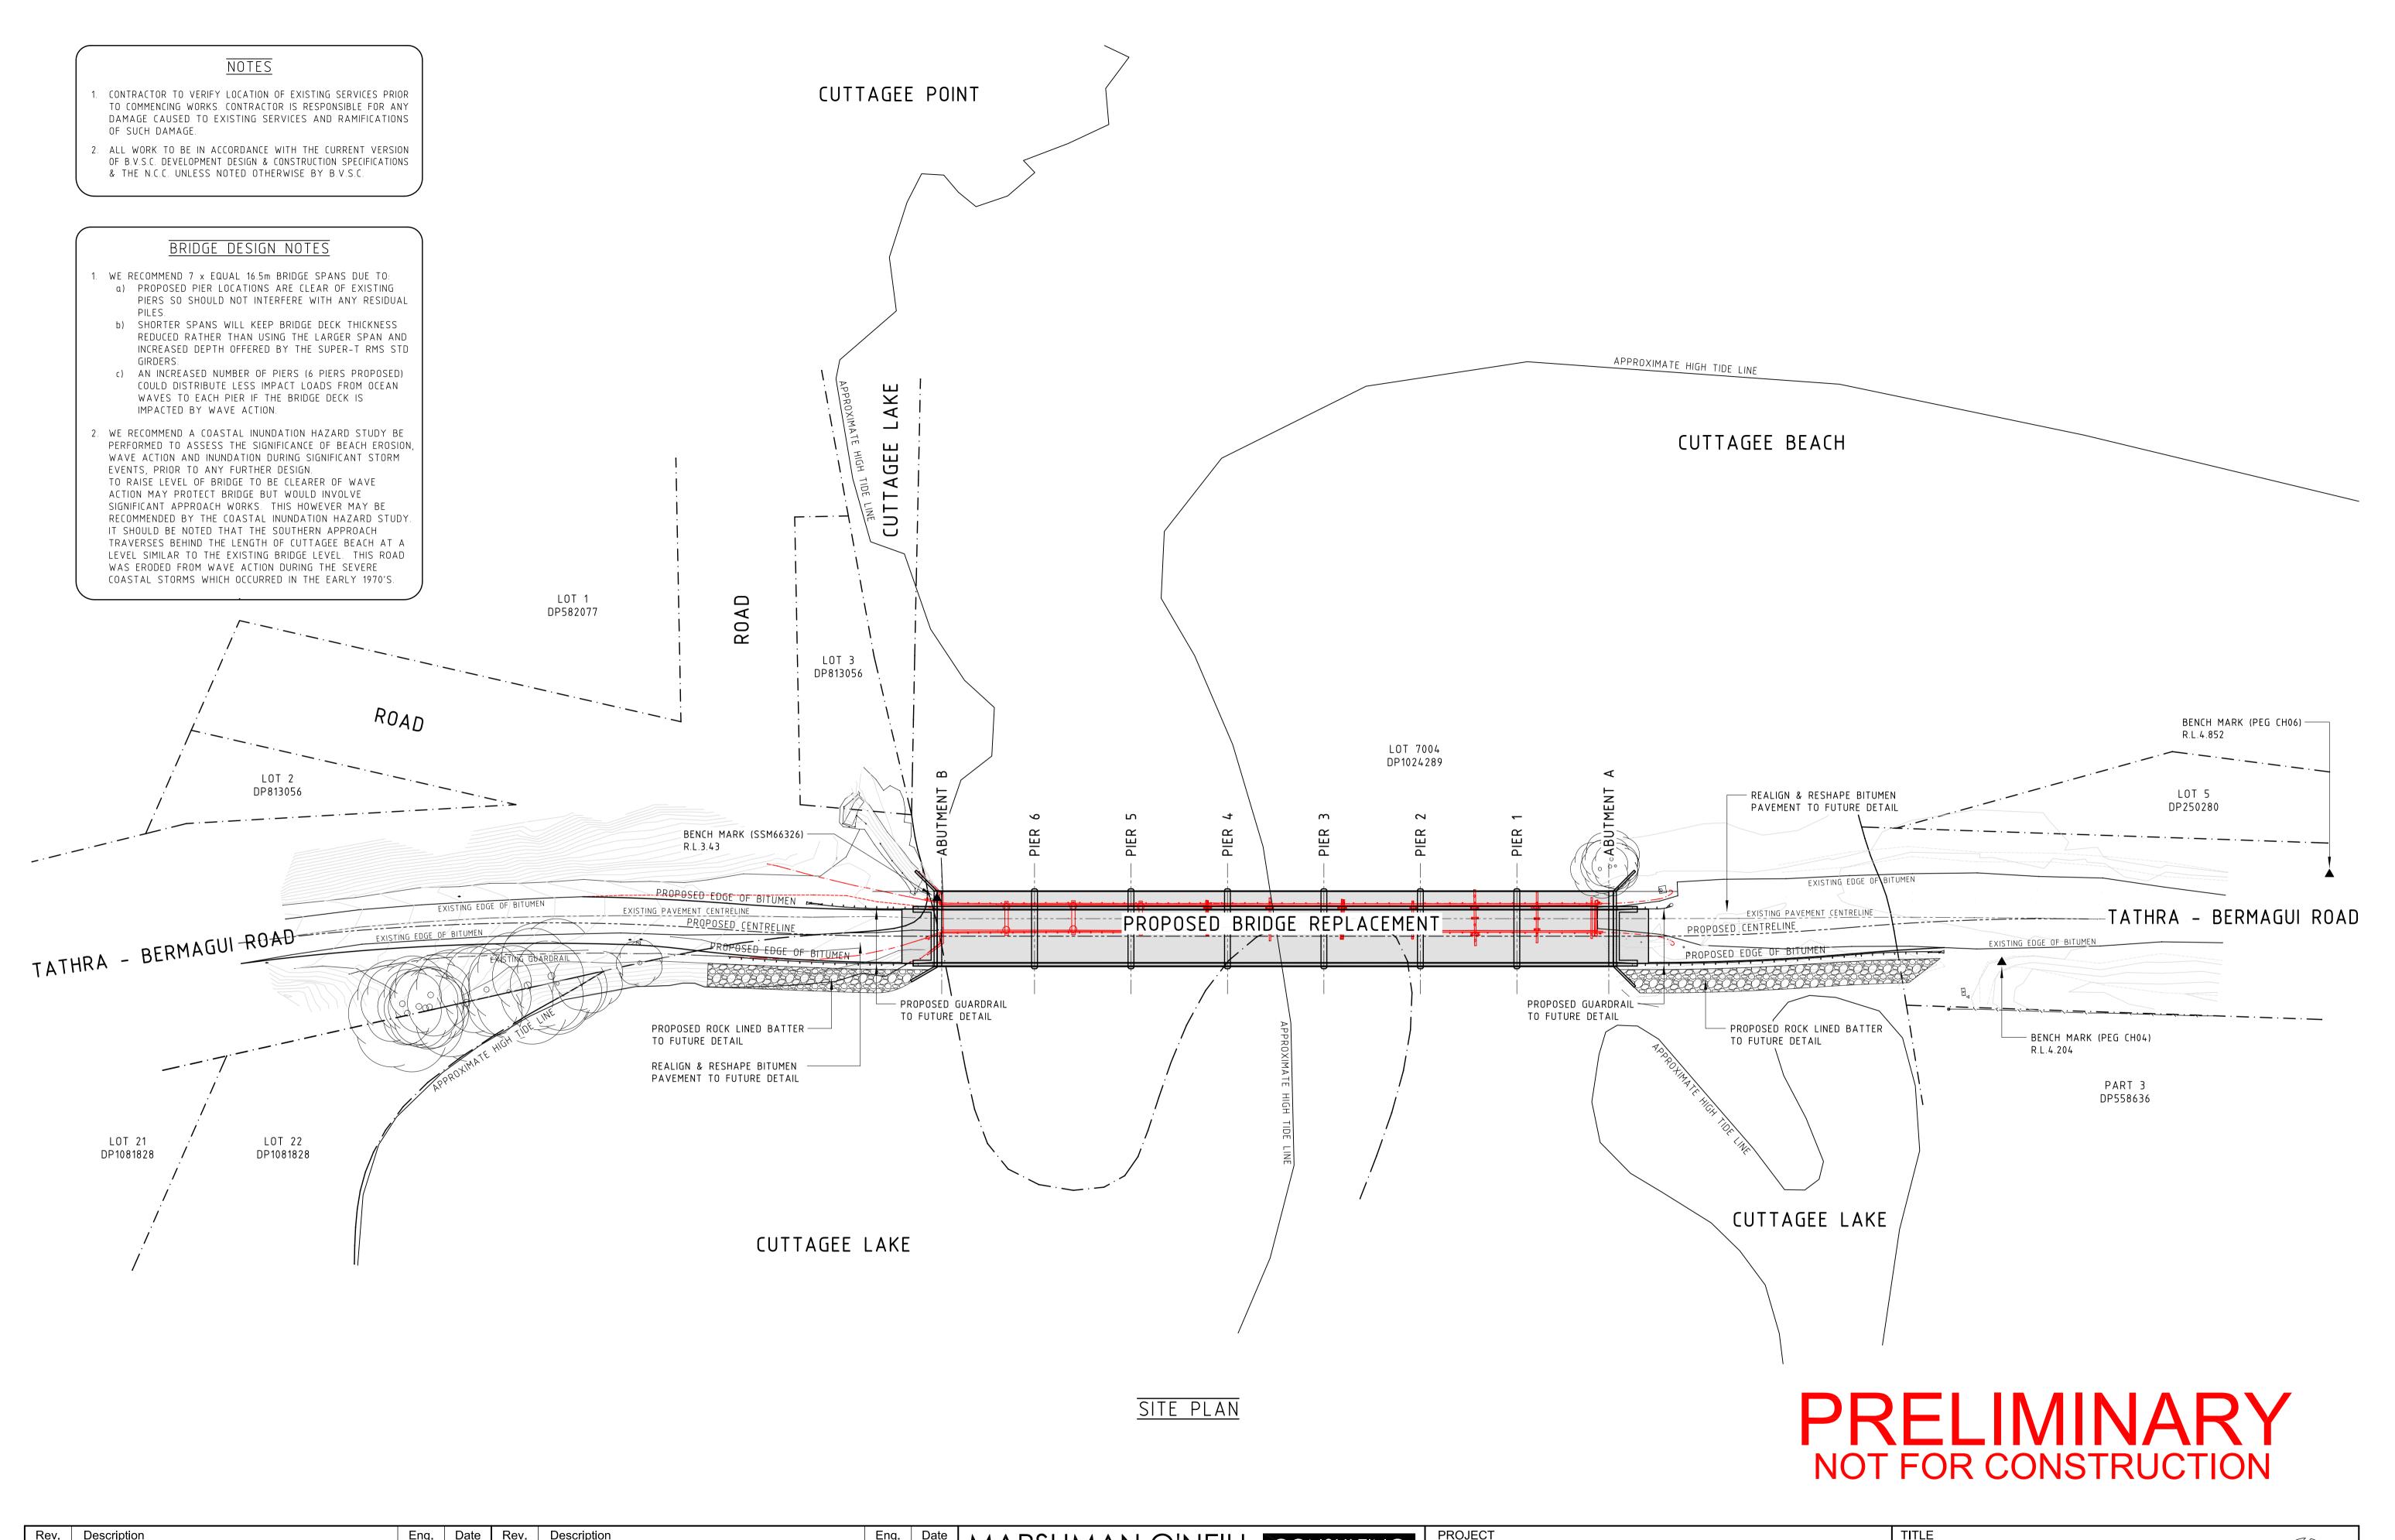

| Rev. Description            | Eng.   Date   Rev.   Description | Elig. Date AAADCLAAAAI O'NEII CONCLUTING                                                                 | PROJECT                                                                                                                                                                                                                                                                                                                                     |                                |                           |                                                                                |               | 7/         |
|-----------------------------|----------------------------------|----------------------------------------------------------------------------------------------------------|---------------------------------------------------------------------------------------------------------------------------------------------------------------------------------------------------------------------------------------------------------------------------------------------------------------------------------------------|--------------------------------|---------------------------|--------------------------------------------------------------------------------|---------------|------------|
| P1 PRELIMINARY DESIGN ISSUE | A.M. 07.08.20                    | MARSHMAN O'NEILL CONSULTING                                                                              |                                                                                                                                                                                                                                                                                                                                             | SITE PLAN                      |                           |                                                                                | (/2           |            |
| P2 PRELIMINARY DESIGN ISSUE | A.M. 12.08.20                    | ENGINEERS STRUCTURAL CIVIL                                                                               | TATHRA - BERMAGUI ROAD, CUTTAGEE, NSW for BEGA VALLEY SHIRE COUNCIL                                                                                                                                                                                                                                                                         |                                |                           |                                                                                |               |            |
|                             |                                  | ANDREW MARSHMAN & ASSOCIATES PTY LTD ABN 86 064 689 694  35a Main Street (P.O Box 768) Merimbula NSW 258 | Copyright © Andrew Marshman & Associates Pty Limited (2009). All rights reserved. This document and all works comprised in it are copyright and no part of it may in any form or by any means (including without limitation, electronic, mechanical, microcopying, photocopying, recording, scanning or otherwise) be reproduced, modified, | 20019.1                        | <b>Drawn</b><br>D. ELCOAT | Approved ANDREW MARSHMAN BE (HONSII) MIE Aust (388076) CPEng NER Chartered Eng |               |            |
|                             |                                  | PH: 02 6495 1670 FAX: 02 6495 3456 andrewmarshmanengineers.com.au                                        | sorted in a retrieval system, published, distributed or any part of these works is granted to any person without the express prior written consent of Andrew Marshman & Associates Pty Limited and any implied licence to use any part of these works is expressly excluded.                                                                | Scale<br>1:500 (A1) 1:1000 (A3 | Date AUGUST 2020          | <b>Job. No.</b><br>AC20022.06                                                  | Sheet<br>C2.1 | Rev.<br>P2 |