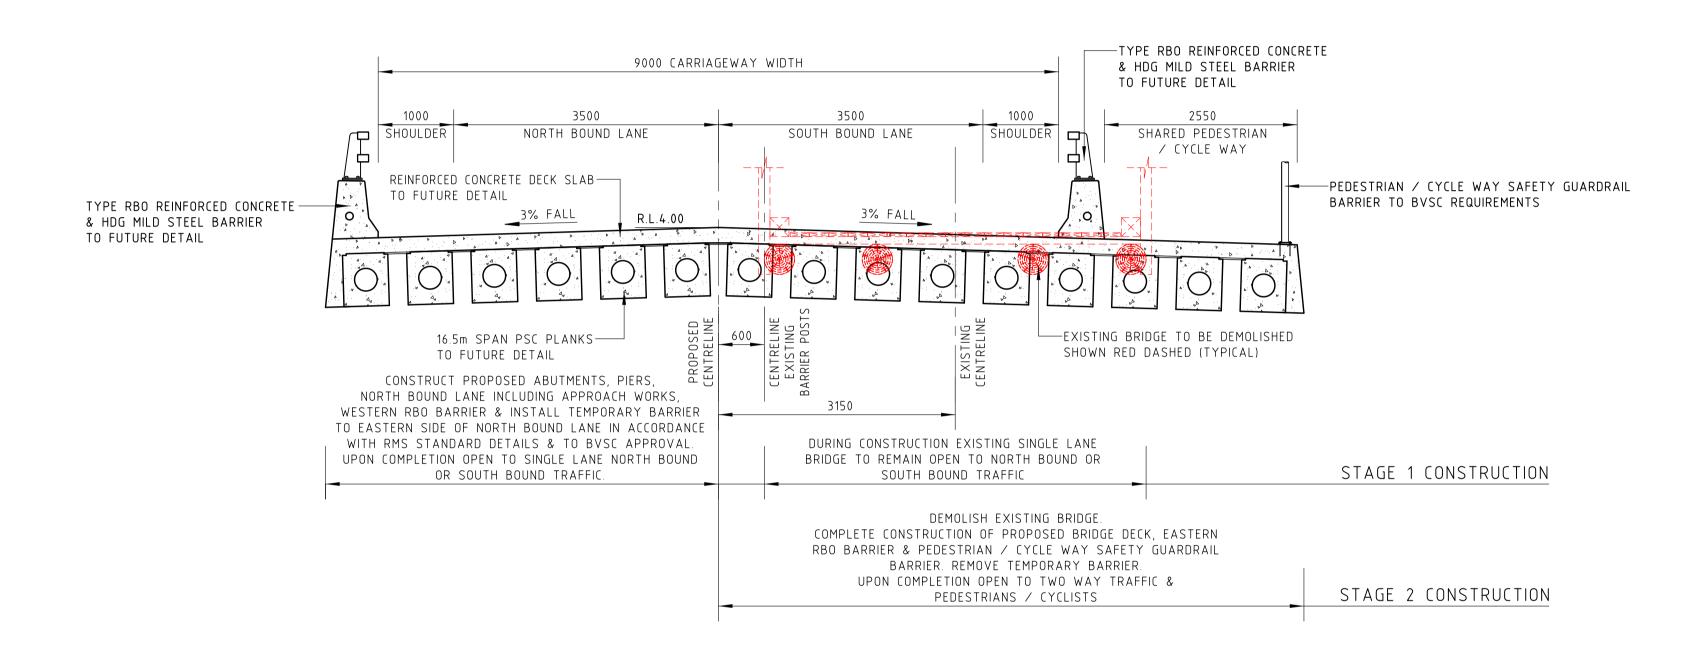

### TYPICAL SECTION THROUGH BRIDGE DECK

## PRELIMINARY NOT FOR CONSTRUCTION

| Rev. Description            | Eng. Date Rev. Description | Eng. Date AAADCHAAANI O'NIEII I CONCULTING                                                               | PROJECT                                                                                                                                                                                                                                                                                                                                     | TITLE                                                       |                           |                                        |                                        |                         |  |  |
|-----------------------------|----------------------------|----------------------------------------------------------------------------------------------------------|---------------------------------------------------------------------------------------------------------------------------------------------------------------------------------------------------------------------------------------------------------------------------------------------------------------------------------------------|-------------------------------------------------------------|---------------------------|----------------------------------------|----------------------------------------|-------------------------|--|--|
| P1 PRELIMINARY DESIGN ISSUE | A.M. 07.08.20              | MARSHMAN O'NEILL CONSULTING                                                                              | CUTTAGEE LAKE BRIDGE REPLACEMENT                                                                                                                                                                                                                                                                                                            | GENERAL AR                                                  | RRANGEMENT                |                                        |                                        |                         |  |  |
| P2 PRELIMINARY DESIGN ISSUE | A.M. 12.08.20              | ENGINEERS STRUCTURAL CIVIL                                                                               | TATHRA - BERMAGUI ROAD, CUTTAGEE, NSW for BEGA VALLEY SHIRE COUNCIL                                                                                                                                                                                                                                                                         | EE, NSW for BEGA VALLEY SHIRE COUNCIL TYPICAL SECTION THROU |                           |                                        |                                        |                         |  |  |
|                             |                            | ANDREW MARSHMAN & ASSOCIATES PTY LTD ABN 86 064 689 694  35a Main Street (P.O Box 768) Merimbula NSW 258 | Copyright © Andrew Marshman & Associates Pty Limited (2009). All rights reserved. This document and all works comprised in it are copyright and no part of it may in any form or by any means (including without limitation, electronic, mechanical, microcopying, photocopying, recording, scanning or otherwise) be reproduced, modified, | Design<br>A. MARSHMAN                                       | <b>Drawn</b><br>D. ELCOAT | Approved ANI BE (HONSII) MIE Aust (388 | IDREW MARSHM<br>88076) CPEng NER Chart | MAN<br>urtered Engineer |  |  |
|                             |                            | PH: 02 6495 1670 FAX: 02 6495 3456 andrewmarshmanengineers.com.au                                        | sorted in a retrieval system, published, distributed or any part of these works is granted to any person without the express prior written consent of Andrew Marshman & Associates Pty Limited and any implied licence to use any part of these works is expressly excluded.                                                                | Scale<br>1:50 (A1) 1:100 (A3)                               | Date<br>AUGUST 2020       | Job. No.<br>AC20022.06                 | Sheet<br>C3.3                          | Rev.<br>P2              |  |  |