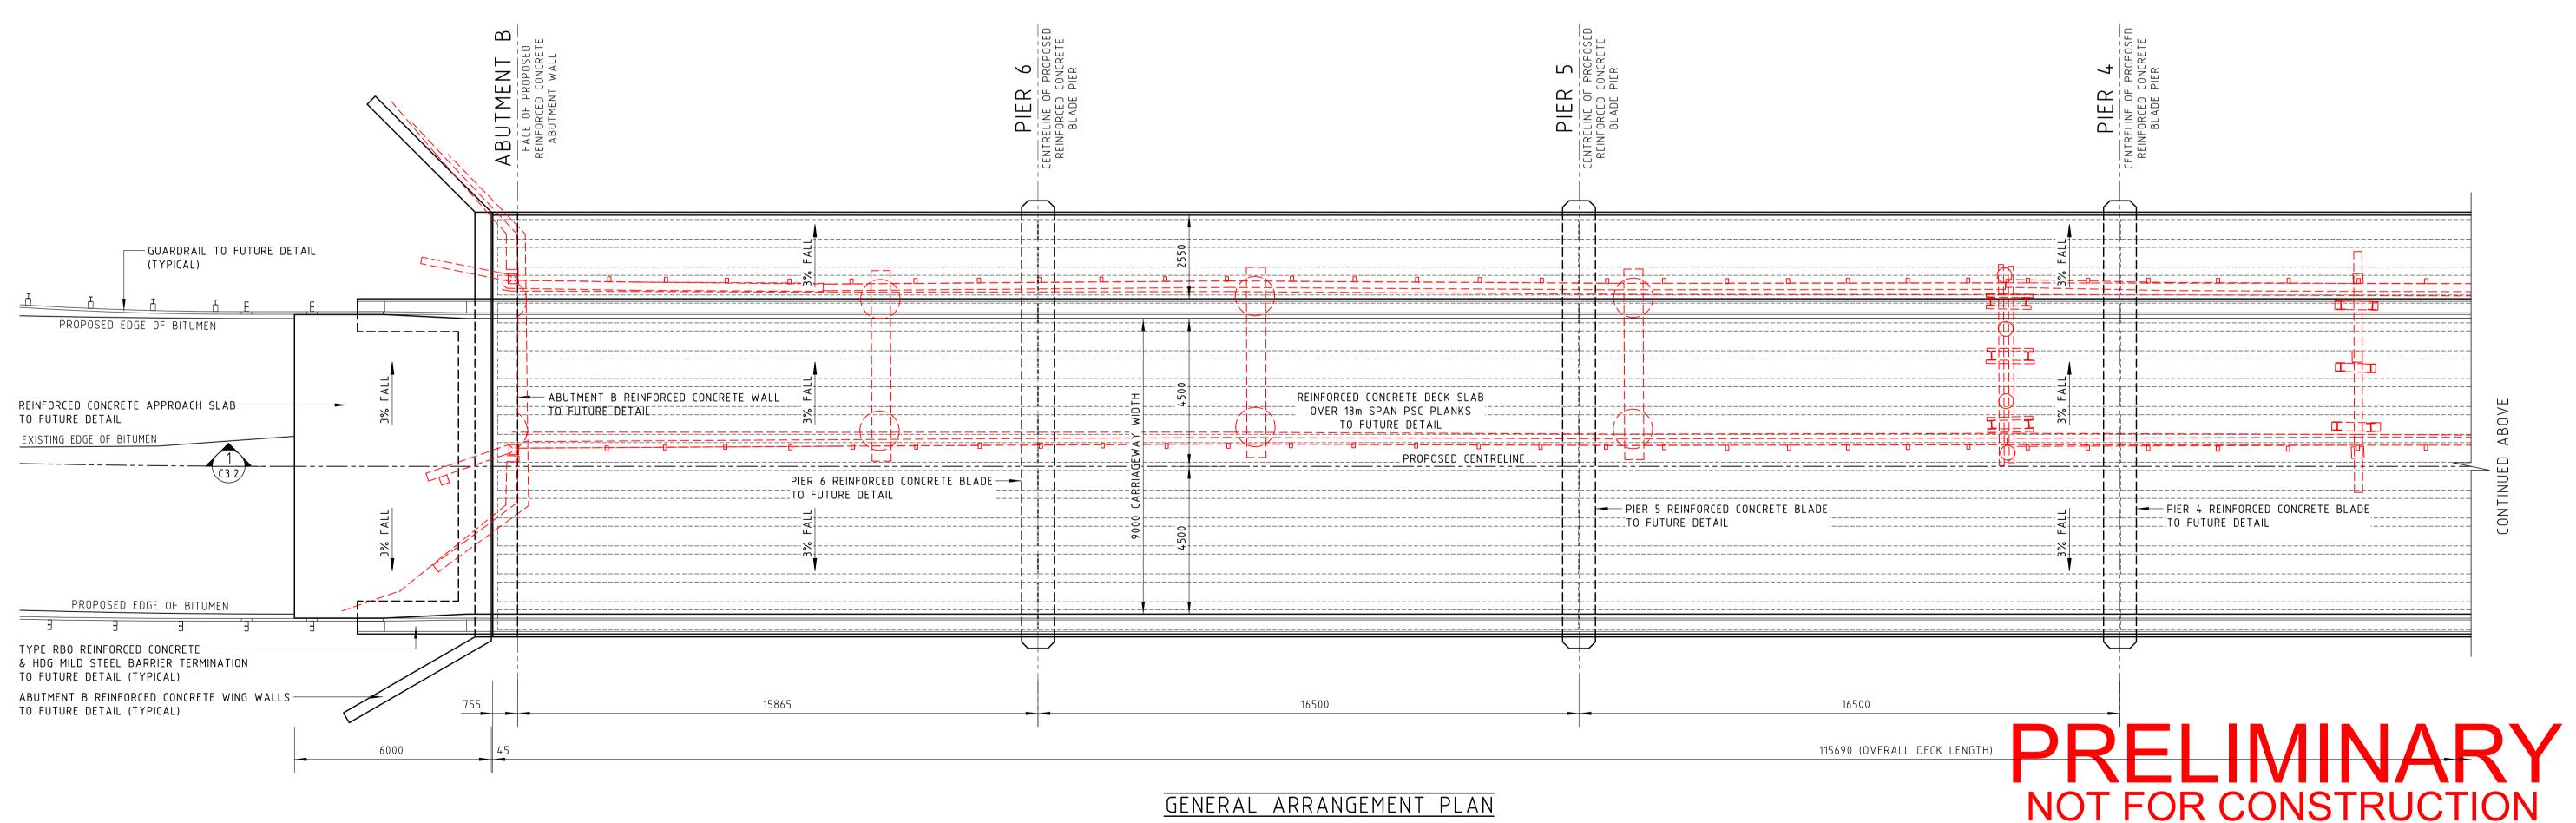

| Rev. Description            | Eng. Date Rev. Description | Eng. Date AAADCLIAAANI O'NIEII I CONCLUTINO                                                              | PROJECT                                                                                                                                                                                                                                                                                                                                     | TITLE                                                                  |                                                                                     |
|-----------------------------|----------------------------|----------------------------------------------------------------------------------------------------------|---------------------------------------------------------------------------------------------------------------------------------------------------------------------------------------------------------------------------------------------------------------------------------------------------------------------------------------------|------------------------------------------------------------------------|-------------------------------------------------------------------------------------|
| P1 PRELIMINARY DESIGN ISSUE | A.M. 07.08.20              | MARSHMAN O'NEILL CONSULTING                                                                              | CUTTAGEE LAKE BRIDGE REPLACEMENT                                                                                                                                                                                                                                                                                                            | GENERAL ARRANGEMENT                                                    | PLAN                                                                                |
| P2 PRELIMINARY DESIGN ISSUE | A.M. 12.08.20              | ENGINEERS STRUCTURAL CIVIL                                                                               | TATHRA - BERMAGUI ROAD, CUTTAGEE, NSW for BEGA VALLEY SHIRE COUNCIL                                                                                                                                                                                                                                                                         |                                                                        |                                                                                     |
|                             |                            | ANDREW MARSHMAN & ASSOCIATES PTY LTD ABN 86 064 689 694  35a Main Street (P.O Box 768) Merimbula NSW 258 | Copyright © Andrew Marshman & Associates Pty Limited (2009). All rights reserved. This document and all works comprised in it are copyright and no part of it may in any form or by any means (including without limitation, electronic, mechanical, microcopying, photocopying, recording, scanning or otherwise) be reproduced, modified, | A MADCHMAN D FLOAT                                                     | Approved ANDREW MARSHMAN BE (HONSII) MIE Aust (388076) CPEng NER Chartered Engineer |
|                             |                            | PH: 02 6495 1670 FAX: 02 6495 3456 andrewmarshmanengineers.com.au                                        | sorted in a retrieval system, published, distributed or any part of these works is granted to any person without<br>the express prior written consent of Andrew Marshman & Associates Pty Limited and any implied licence to use<br>any part of these works is expressly excluded.                                                          | Scale         Date           1:100 (A1) 1:200 (A3)         AUGUST 2020 | Job. No.         Sheet         Rev.           AC20022.06         C3.1         P2    |