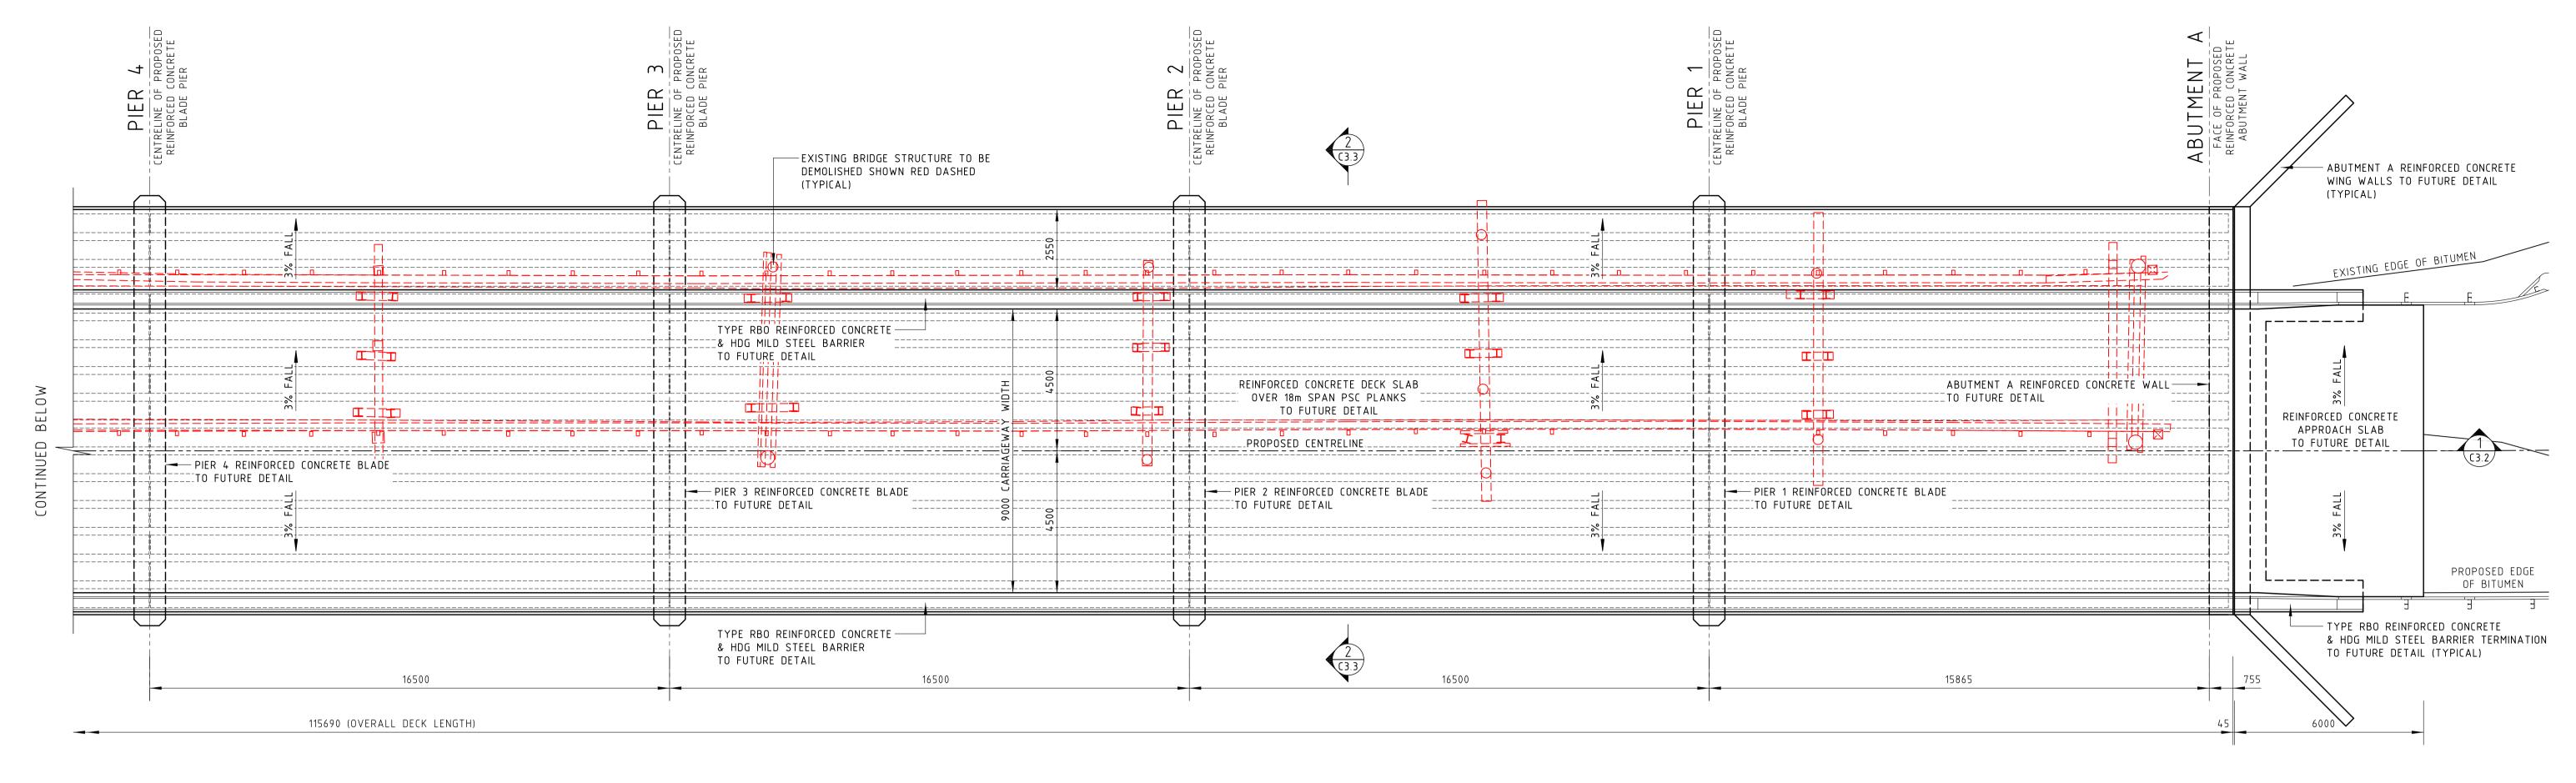

| P1 PRELIMINARY DESIGN ISSUE  P2 PRELIMINARY DESIGN ISSUE  A.M. 07.08.20  A.M. 12.08.20 | FNGINFERS STRUCTURAL                                                                                              |                                                                                                                                                                                                                                                                                                                                             | GENERAL AR CENTRELINE          |                           |                        | / ELEVAT                             | TION                   |
|----------------------------------------------------------------------------------------|-------------------------------------------------------------------------------------------------------------------|---------------------------------------------------------------------------------------------------------------------------------------------------------------------------------------------------------------------------------------------------------------------------------------------------------------------------------------------|--------------------------------|---------------------------|------------------------|--------------------------------------|------------------------|
|                                                                                        | ANDREW MARSHMAN & ASSOCIATES PTY LTD ABN 86 064 689 694                                                           | Copyright © Andrew Marshman & Associates Pty Limited (2009). All rights reserved. This document and all works comprised in it are copyright and no part of it may in any form or by any means (including without limitation, electronic, mechanical, microcopying, photocopying, recording, scanning or otherwise) be reproduced, modified, |                                | <b>Drawn</b><br>D. ELCOAT | Approved AN            | NDREW MARSH<br>388076) CPEng NER Cho | HMAN nartered Engineer |
|                                                                                        | 35a Main Street (P.O Box 768) Merimbula NSW 258 PH: 02 6495 1670 FAX: 02 6495 3456 andrewmarshmanengineers.com.au | sorted in a retrieval system, published, distributed or any part of these works is granted to any person without the express prior written consent of Andrew Marshman & Associates Pty Limited and any implied licence to use any part of these works is expressly excluded.                                                                | Scale<br>1:100 (A1) 1:200 (A3) | Date<br>AUGUST 2020       | Job. No.<br>AC20022.06 | Sheet<br>C3.2                        | Rev.<br>P2             |

#### GENERAL ARRANGEMENT