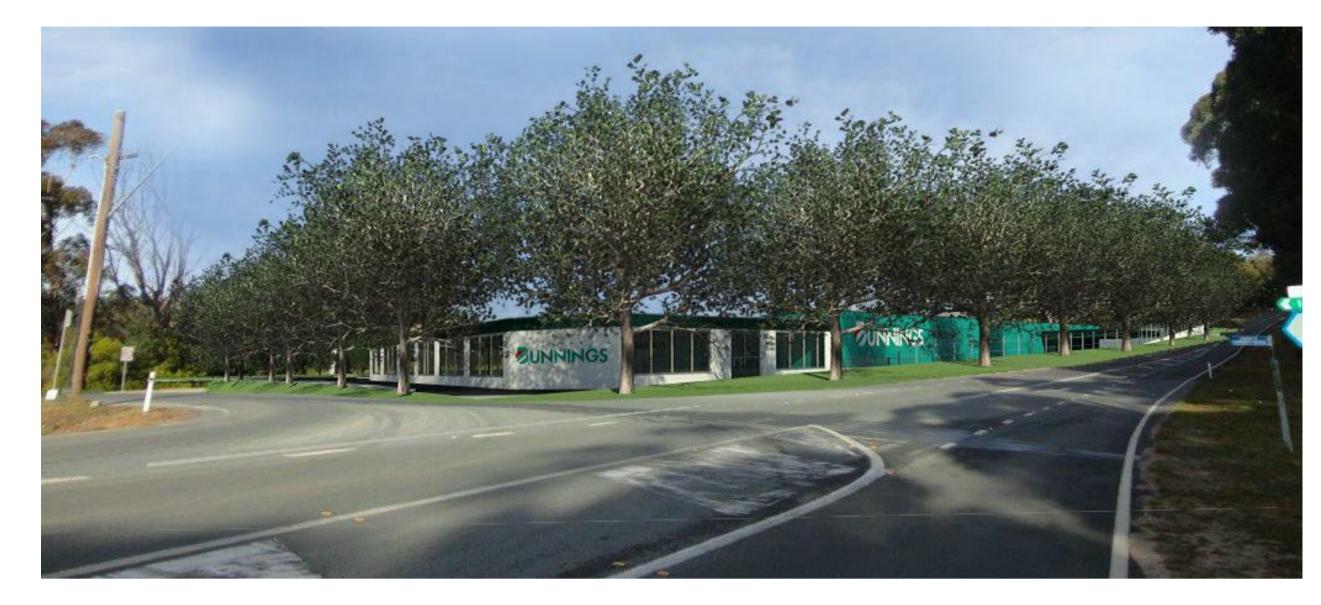

WERIFICATION:
THIS DRAWING HAS BEEN REVIEWED &
VERIFIED BY: DRAWING No. A0-01

**VIEW 1** - FROM SAPPHIRE COAST DRIVE LOOKING SOUTH

**VIEW 2** - FROM SAPPHIRE COAST DRIVE LOOKING EAST

**VIEW 3** - FROM TURA BEACH DRIVE LOOKING WEST