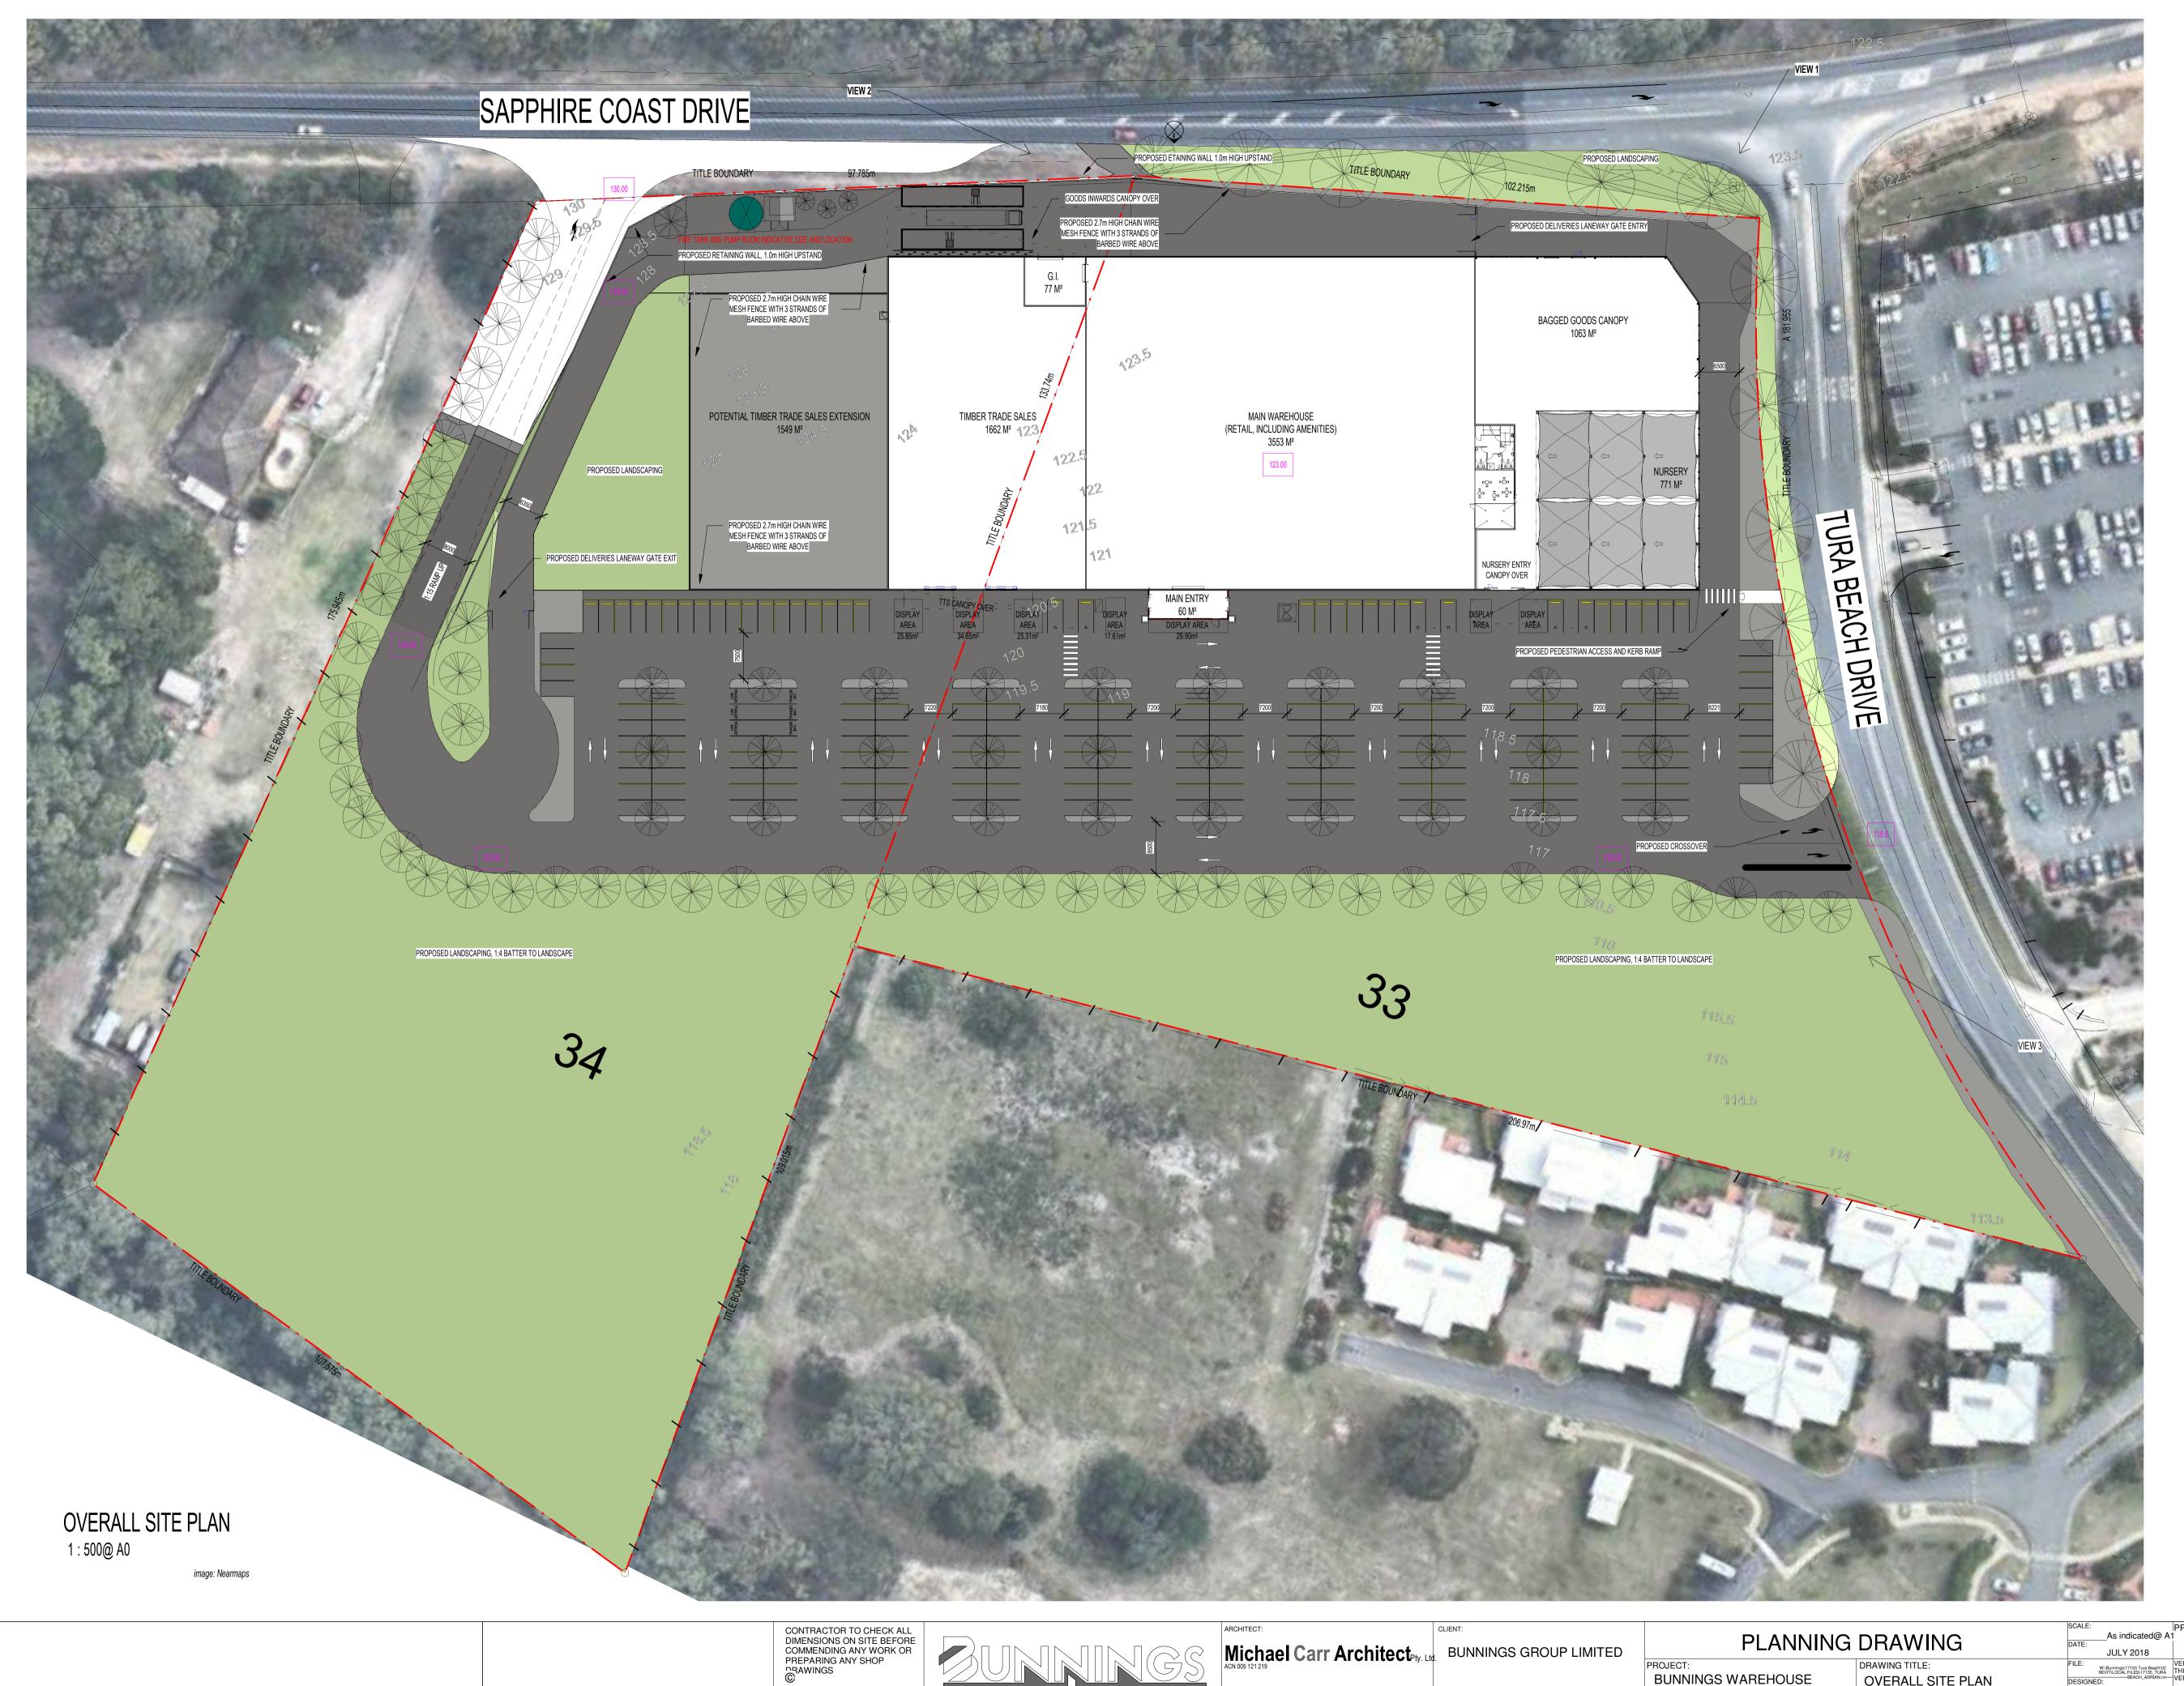

UNLESS OTHERWISE AGREED
THIS DRAWING AND THE
INTELLECTUAL PROPERTY
CONTAINED HERE ON
REMAINS THE PROPERTY:-\_\_\_\_

18.07.18 1 PRELIMINARY ISSUE
DATE REV

AMENDMENT

AREA SCHEDULE MAIN WAREHOUSE OUTDOOR NURSERY BAGGED GOODS 1063 M<sup>2</sup> 1662 M² MAIN ENTRY 80 M<sup>2</sup> GOODS INWARD 77 M² TOTAL 7206 M<sup>2</sup> SITE (COMBINED) 40494 M² FLOOR SPACE RATIO 18% CARPARKS TYPICAL ACCESSIBLE TROLLEY BAY TRAILER BAYS

PROPOSED LEVEL RL XX.XX

88 Tope Street, South Melbourne 3205 Ph 03 9645 5635 Fax 03 9686 4084 Email admin@mcarchitect.com.au

DRAWING TITLE: BUNNINGS WAREHOUSE SAPPHIRE COAST DRIVE TURA BEACH, NSW 2548 OVERALL SITE PLAN PROJECT No. \_\_As indicated@ A1 17155 W:Bunningsi17155 Turs Beachitz
REVITLOCAL FILESN17155 TURA
NED:

WERIFICATION:
THIS DRAWING HAS BEEN REVIEWED &
VERIFIED BY: DRAWING No. A0-01

**VIEW 1** - FROM SAPPHIRE COAST DRIVE LOOKING SOUTH

**VIEW 2** - FROM SAPPHIRE COAST DRIVE LOOKING EAST

**VIEW 3** - FROM TURA BEACH DRIVE LOOKING WEST