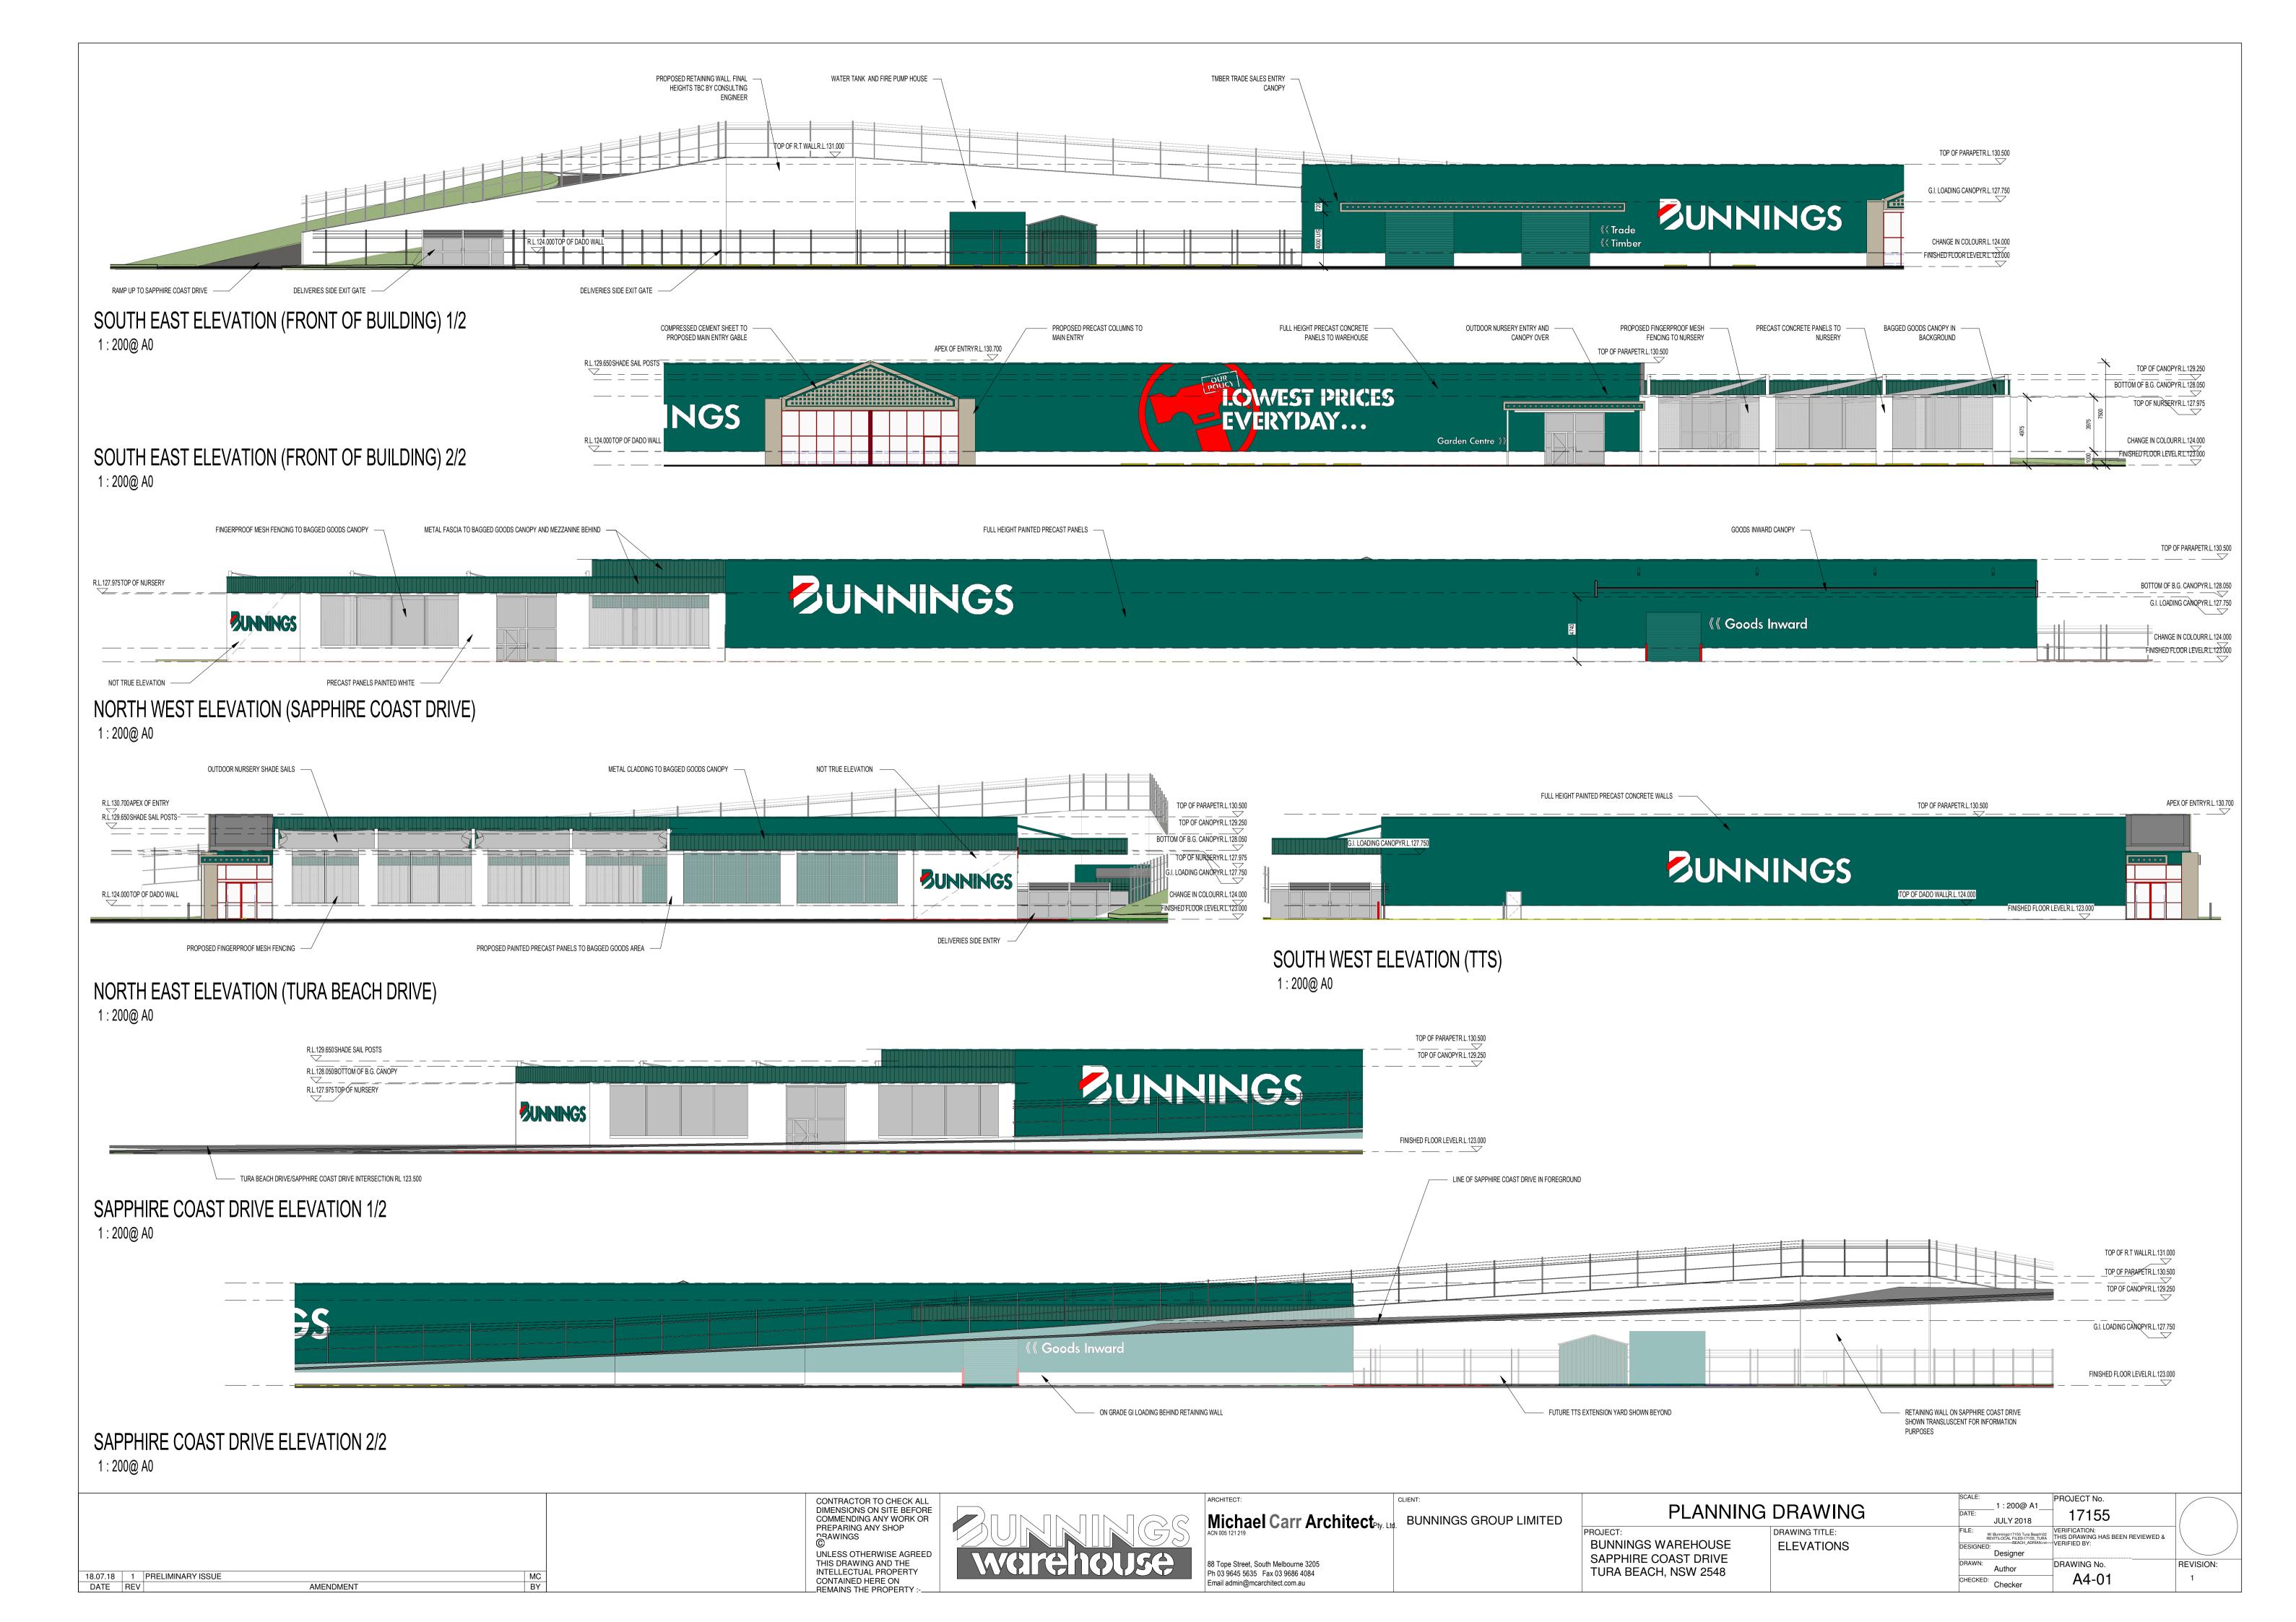

PROPOSED LEVEL RL XX.XX

88 Tope Street, South Melbourne 3205 Ph 03 9645 5635 Fax 03 9686 4084 Email admin@mcarchitect.com.au

DRAWING TITLE: BUNNINGS WAREHOUSE SAPPHIRE COAST DRIVE TURA BEACH, NSW 2548 OVERALL SITE PLAN PROJECT No. \_\_As indicated@ A1 17155 W:Bunningsi17155 Turs Beachitz
REVITLOCAL FILESN17155 TURA
NED: