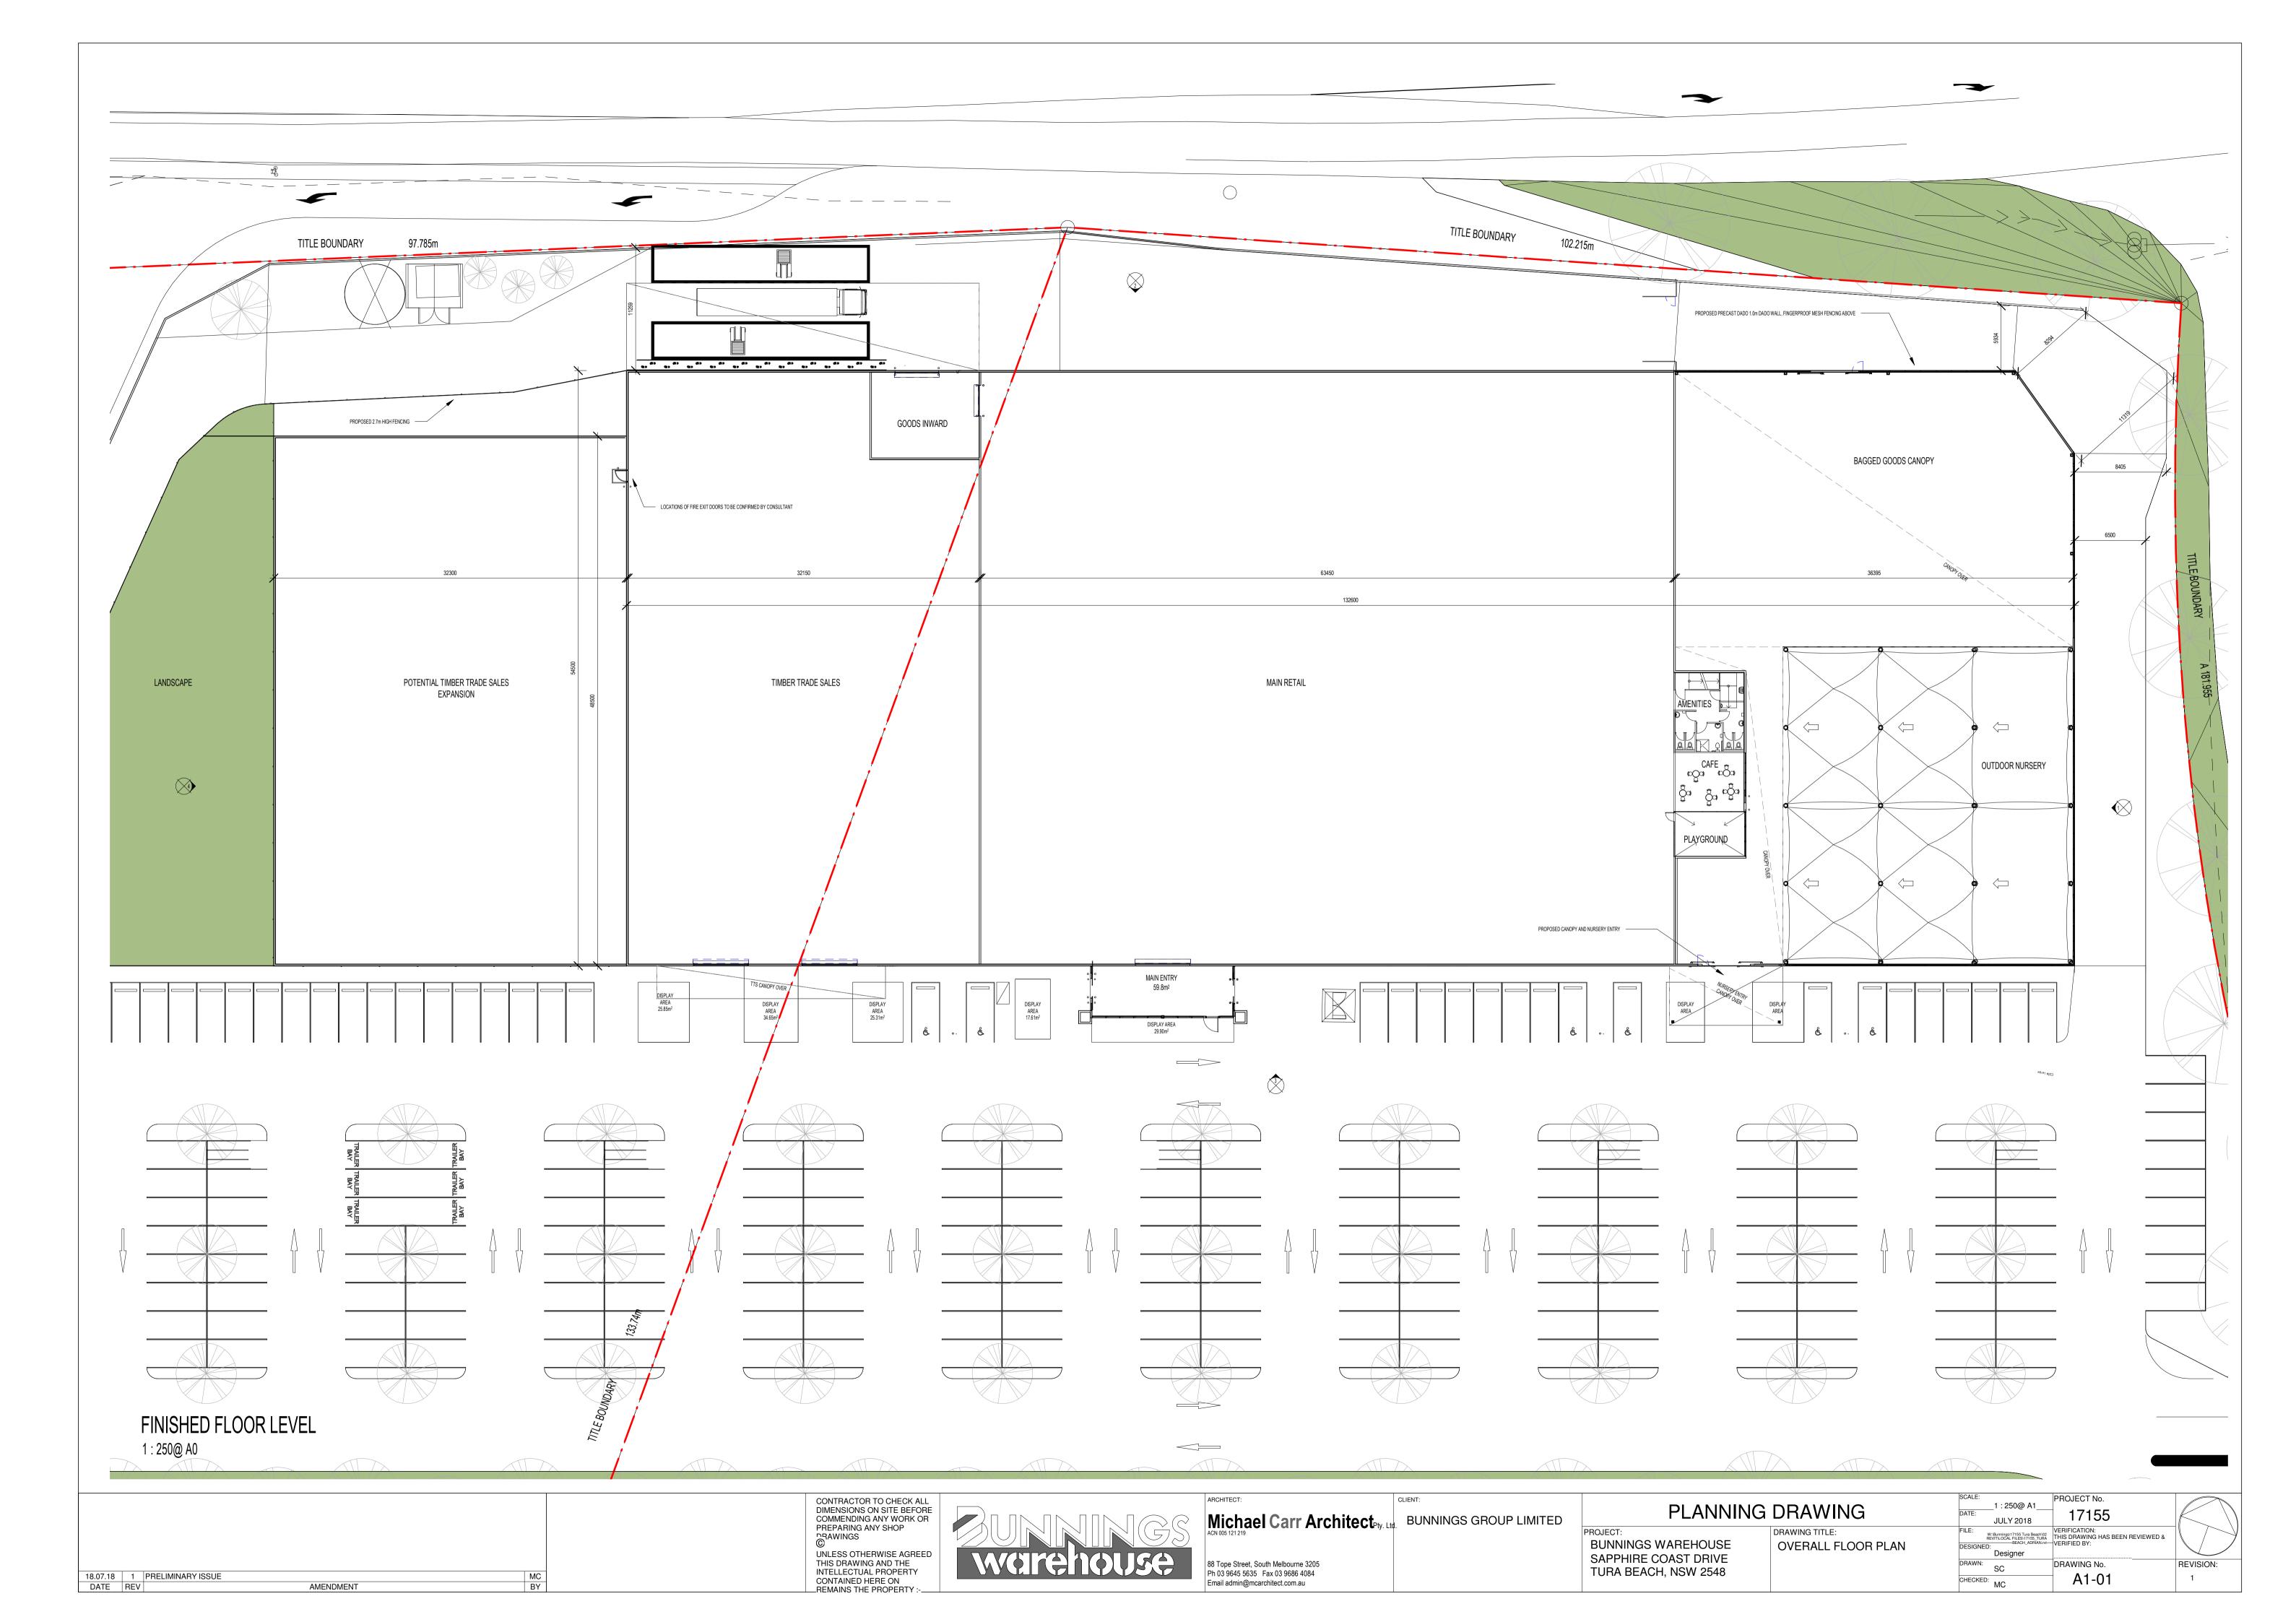

UNLESS OTHERWISE AGREED
THIS DRAWING AND THE
INTELLECTUAL PROPERTY
CONTAINED HERE ON
REMAINS THE PROPERTY:-\_\_\_\_

18.07.18 1 PRELIMINARY ISSUE
DATE REV

AMENDMENT

AREA SCHEDULE MAIN WAREHOUSE OUTDOOR NURSERY BAGGED GOODS 1063 M<sup>2</sup> 1662 M² MAIN ENTRY 80 M<sup>2</sup> GOODS INWARD 77 M² TOTAL 7206 M<sup>2</sup> SITE (COMBINED) 40494 M² FLOOR SPACE RATIO 18% CARPARKS TYPICAL ACCESSIBLE TROLLEY BAY TRAILER BAYS