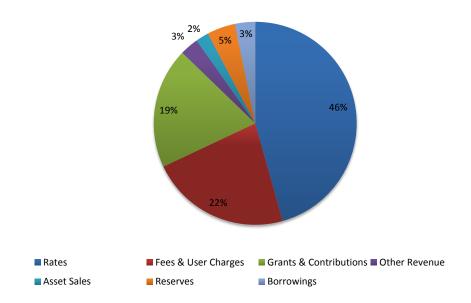

<sup>\*</sup> For every \$100 we spend, only \$46 are rate dollars. The other \$54 is from Grants, Fees and Charges

#### sourcing our funds