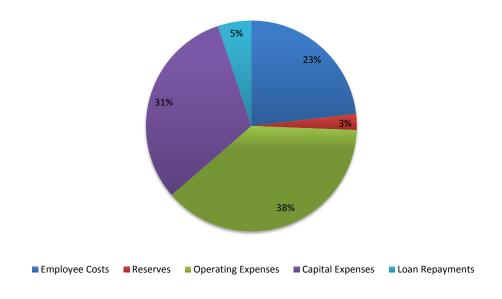

or Project List                                          | 20                         |

### **Budget Summary 2014-15**

For every \$100 we spend

\$29

**Water & Sewer Services** 

\$9

**Waste Management** 

\$6

Park, Beaches & Recreation

\$5

**Repayment of Borrowings** 

\$4

**Planning & Development** 

\$4

**Service Delivery** 

\$3

**Children Services** 

\$3

**Community Services** 

\$3

**Economic Development** 

\$3

**Environmental** 

\$2

Cultural

\$2

Governance

\$1

**Public Health & Safety** 

\$14

Renewal & Upgrades of Other Community Assets

\$12

Maintenance & Operation of Other Community Assets

<sup>\*</sup> For every \$100 we spend, only \$46 are rate dollars. The other \$54 is from Grants, Fees and Charges

#### sourcing our funds



#### spending our funds



## **Bega Valley Shire Council Income Statement for the Years ending 30 June 2015**

| Income from Continuing Operations                                 |             |
|-------------------------------------------------------------------|-------------|
| Revenue:                                                          |             |
| Rates & Annual Charges                                            | 44,770,000  |
| User Charges & Fees                                               | 21,921,260  |
| Interest & Investment Revenue                                     | 2,073,000   |
| Other Revenues                                                    | 595,205     |
| Grants & Contributions provided for Operating Purposes            | 14,007,450  |
| Grants & Contributions provided for Cap