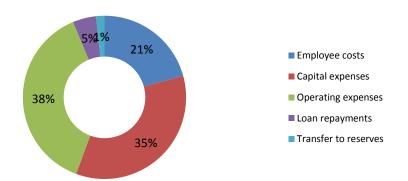

# spending our funds

| Expenditure type     | Amount (\$) |
|----------------------|-------------|
| Employee costs       | 20,743,625  |
| Capital expenses     | 34,848,715  |
| Operating expenses   | 38,024,490  |
| Loan repayments      | 4,642,040   |
| Transfer to reserves | 1,637,312   |
| Total                | 99,896,182  |