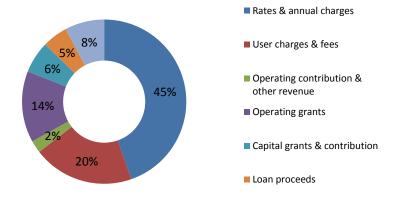

## sourcing our funds

| Type of funds                           | Amount (\$) |
|-----------------------------------------|-------------|
| Rates & annual charges                  | 45,593,145  |
| User charges & fees                     | 19,846,435  |
| Operating contributions & other revenue | 2,468,625   |
| Operating grants                        | 13,989,799  |
| Capital grants & contributions          | 6,239,850   |
| Loan proceeds                           | 5,000,000   |
| Transfer from reserves                  | 7,758,328   |
| Total                                   | 99,896,182  |
|                                         |             |