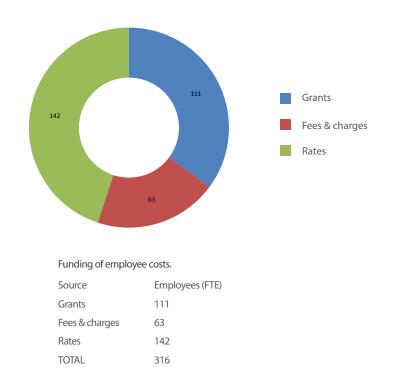

| 19,846,435  |
| Operating contributions & other revenue | 2,468,625   |
| Operating grants                        | 13,989,799  |
| Capital grants & contributions          | 6,239,850   |
| Loan proceeds                           | 5,000,000   |
| Transfer from reserves                  | 7,758,328   |
| Total                                   | 99,896,182  |
|                                         |             |



# spending our funds

| Expenditure type     | Amount (\$) |
|----------------------|-------------|
| Employee costs       | 20,743,625  |
| Capital expenses     | 34,848,715  |
| Operating expenses   | 38,024,490  |
| Loan repayments      | 4,642,040   |
| Transfer to reserves | 1,637,312   |
| Total                | 99,896,182  |



## funding our staff



## where do they work?



### **Income Statement**

|                                                        | General      | Waste       | Water       | Sewer       | Consolidated |
|--------------------------------------------------------|--------------|-------------|-------------|-------------|--------------|
|                                                        | 2014         | 2014        | 2014        | 2014        | 2014         |
| Income from Continuing Operations                      |              |             |             |             |              |
| Revenue:                                               |              |             |             |             |              |
| Rates & Annual Charges                                 | 20,283,000   | 6,904,480   | 2,6