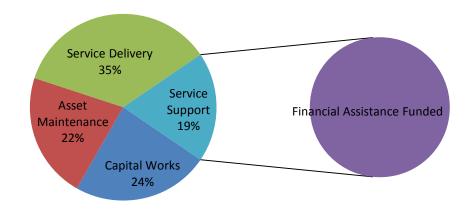

35  |
| Operating contributions & other revenue | 2,468,625   |
| Operating grants                        | 13,989,799  |
| Capital grants & contributions          | 6,239,850   |
| Loan proceeds                           | 5,000,000   |
| Transfer from reserves                  | 7,758,328   |
| Total                                   | 99,896,182  |
|                                         |             |



# spending our funds

| Expenditure type     | Amount (\$) |
|----------------------|-------------|
| Employee costs       | 20,743,625  |
| Capital expenses     | 34,848,715  |
| Operating expenses   | 38,024,490  |
| Loan repayments      | 4,642,040   |
| Transfer to reserves | 1,637,312   |
| Total                | 99,896,182  |



## funding our staff



## where do they work?



### **Income Statement**

|                                                        | General      | Waste       | Water       | Sewer       | Consolidated |
|--------------------------------------------------------|--------------|-------------|-------------|-------------|--------------|
|                                                        | 2014         | 2014        | 2014        | 2014        | 2014         |
| Income from Continuing Operations                      |              |             |             |             |              |
| Revenue:                                               |              |             |             |             |              |
| Rates & Annual Charges                                 | 20,283,000   | 6,904,480   | 2,690,630   | 14,715,035  | 4